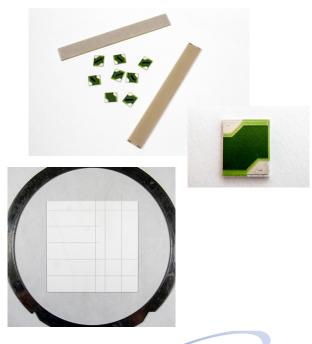

## **Dicing Capabilities:**

- 200mm maximum diameter
- Silicon substrates
- Alumina (Al<sub>2</sub>O<sub>3</sub>) substrates
- Aluminum Nitride (AIN) substrates
- Other Ceramic substrates

3000 Wilson Avenue | Leavenworth, KS 66048 8135 Nathan Circle | Erie, PA 16509 913.651.4420 | www.heatron.com @heatron | sales@heatron.com