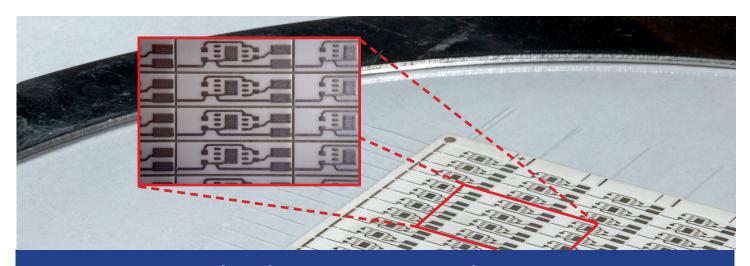

## **Dicing Services**

**Heatron** has diced our own thick film circuits for years. Put our saws to work for you. Our fleet of **ADT 7200 series** dicers can easily handle the accuracy your application requires.

## **Dicing Capabilities:**

- 200mm maximum diameter
- Silicon substrates
- Alumina (Al<sub>2</sub>O<sub>3</sub>) substrates
- Aluminum Nitride (AIN) substrates
- Other Ceramic substrates

3000 Wilson Avenue | Leavenworth, KS 66048 8135 Nathan Circle | Erie, PA 16509 913.651.4420 | www.heatron.com @heatron | sales@heatron.com